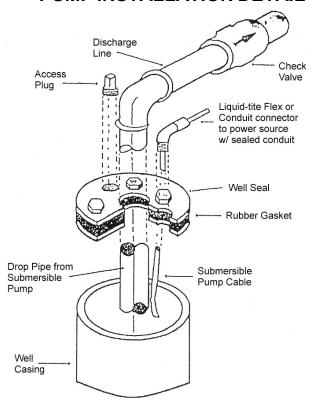

#### PUMP INSTALLATION DETAIL

**Well Seal:** A properly sized well seal must be installed so as to provide a watertight seal between the casing and drop pipe.

**Electric Wire Connection:** The conduit must be connected to the well seal by a threaded joint. All materials used must be rain tight, Underwriters Laboratories (UL) labeled equipment.

**Check Valve:** A check valve must be provided on the discharge line as close to the pump as possible and be located above ground. No appurtenances may be located on the discharge line between the pump and the check valves with the exception of air and vacuum valves.

**Access Plug:** A tapped opening with a threaded plug must be provided in order that chlorine may be introduced directly into the well.