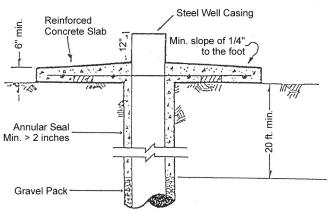

#### SURFACE SLAB DETAIL

**Dimensions:** The slab must extend horizontally at least three feet from the center of the well casing in all directions.

**Concrete Mix:** When ordering ready-mix concrete, specify at least 5-sack mix. When mixing your own, use 1-1/3 sacks of cement to 3 cubic feet (cu ft.) of sand and 4 cu ft. of crushed rock or gravel.

**Annular Seal:** Cement grout or concrete mix may be used as well as Bentonite. When mixing your own grout, do not use more than two parts by weight of sand and one part of cement to 5-7 gallons of water.