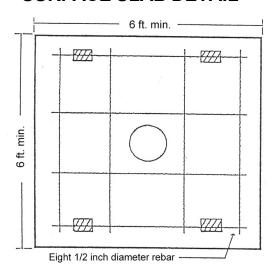

#### SURFACE SLAB DETAIL

**Dimensions:** The slab must extend horizontally at least three feet from the center of the well casing in all directions.

**Concrete Mix:** When ordering ready-mix concrete, specify at least 5-sack mix. When mixing your own, use 1-1/3 sacks of cement to 3 cubic feet (cu ft.) of sand and 4 cu ft. of crushed rock or gravel.

**Annular Seal:** Cement grout or concrete mix may be used as well as Bentonite. When mixing your own grout, do not use more than two parts by weight of sand and one part of cement to 5-7 gallons of water.